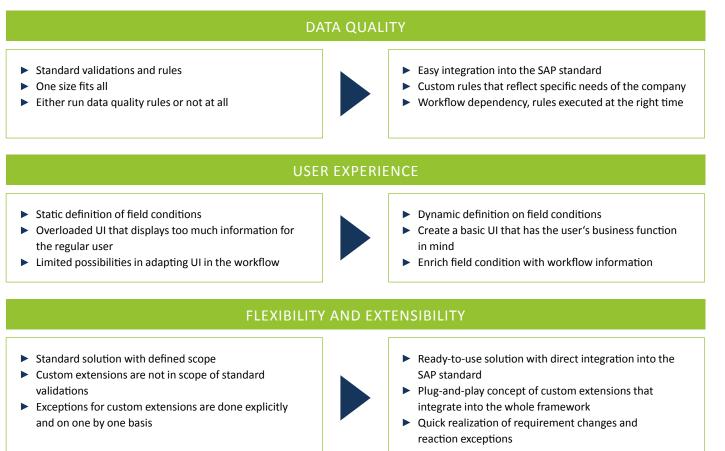

# A comparison to the SAP standard solution highlights the benefits of the Camelot MDG Accelerators

#### SAP STANDARD

#### CAMELOT MDG ACCELERATORS