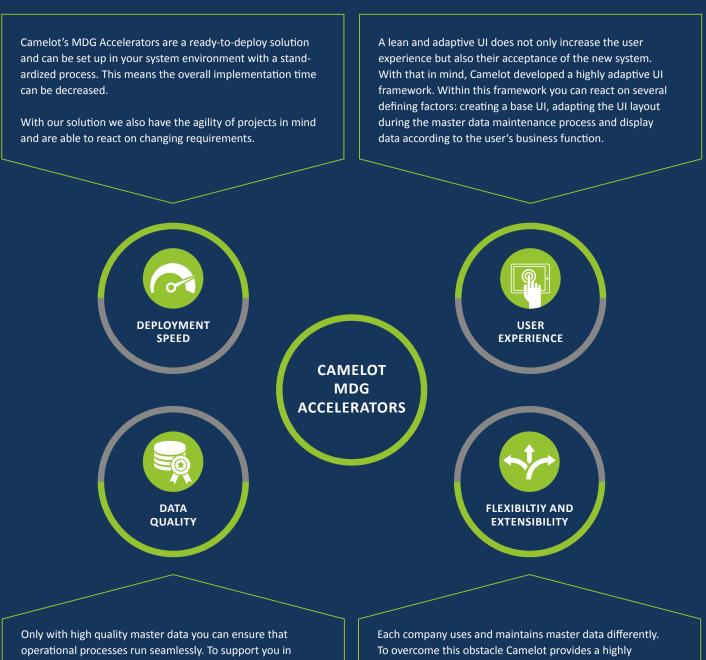

## **Camelot MDG Accelerators**

Speed up your SAP Master Data Governance implementation and application maintenance

- Improve overall data quality
- Increase user experience
- Efficiently react on changing requirements

## At a glance: Camelot's MDG Accelerators let you adapt, extend and maintain your MDG solution on multiple levels

operational processes run seamlessly. To support you in reaching this goal our business rule framework enables the automatic derivation of field values, validates the correctness of new and existing data, and supports the user in choosing the correct data by limiting the field selection.

In addition, all of these rule frameworks are usable across single, mass, and interface processing of master data.

customizable and adaptable solution framework. With a focus on flexibility the initial set of requirements is implemented efficiently, as well as future scope extensions

## Why Camelot

Widespread expertise in deploying and implementing MDG

Complement standard MDG with our rich expertise in providing master data services

Empower your master data maintenance solution with Camelot's MDG Accelerators